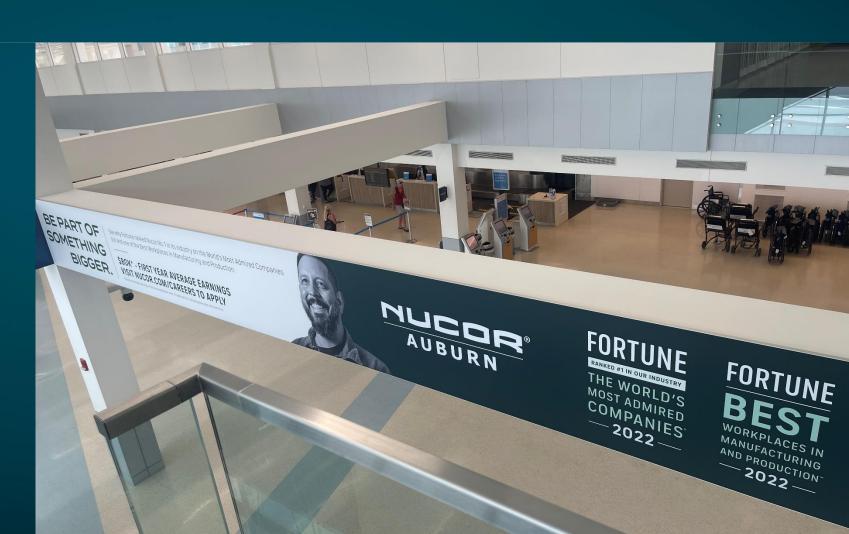

# **South Terminal - Escalator**

Beam next to South Escalator – 1st Floor

• 359.75" (W) X 35.5" (H)