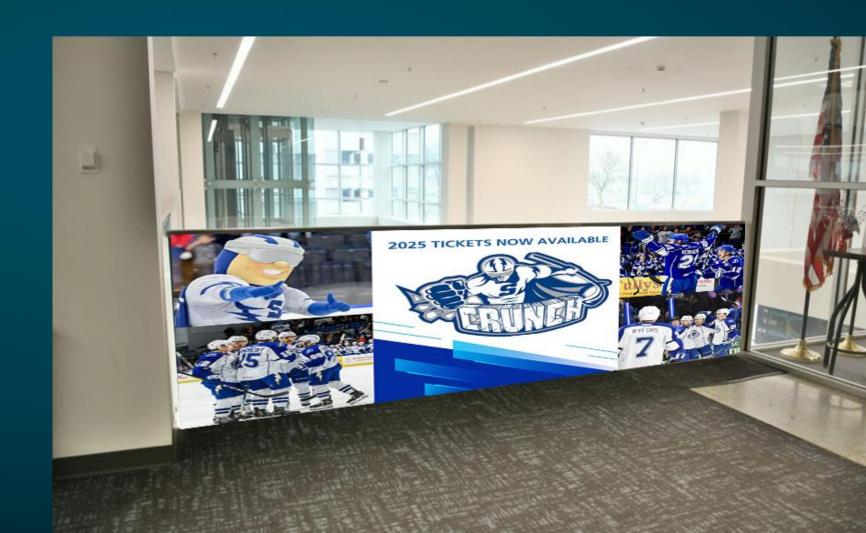

# **TERMINAL A & B & Grand Hall**

Location in the Baggage Claim of Terminal A and Terminal B, these large screen 4K monitors display your advertisement to passengers and visitors

# DIMENSIONS

3840 pixels x 2160 pixels: 86 in. 4K UHD