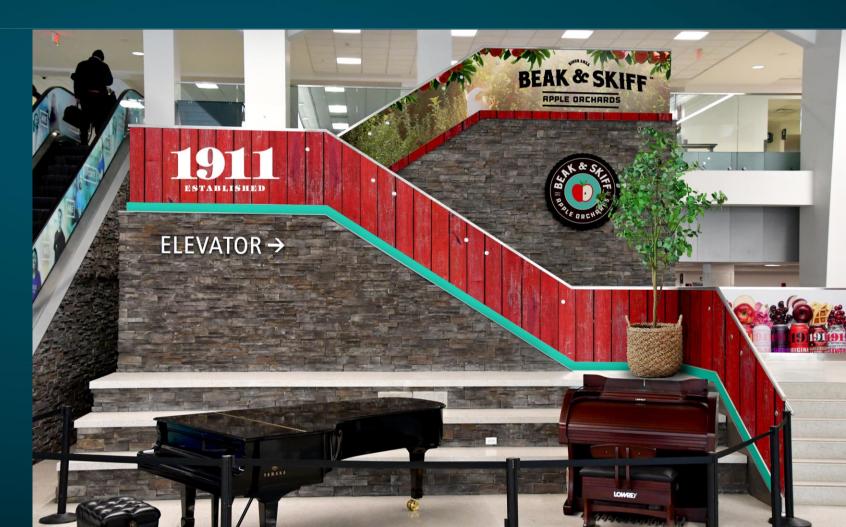

# Staircase

Grand Hall Glass Staircase Wrap

# **CENTER TERMINAL**

Grand Hall 1st Floor

Grand Hall Glass Stair wrap

# **Grand Hall**

• 2 Column Wraps on sides of Center Escalator