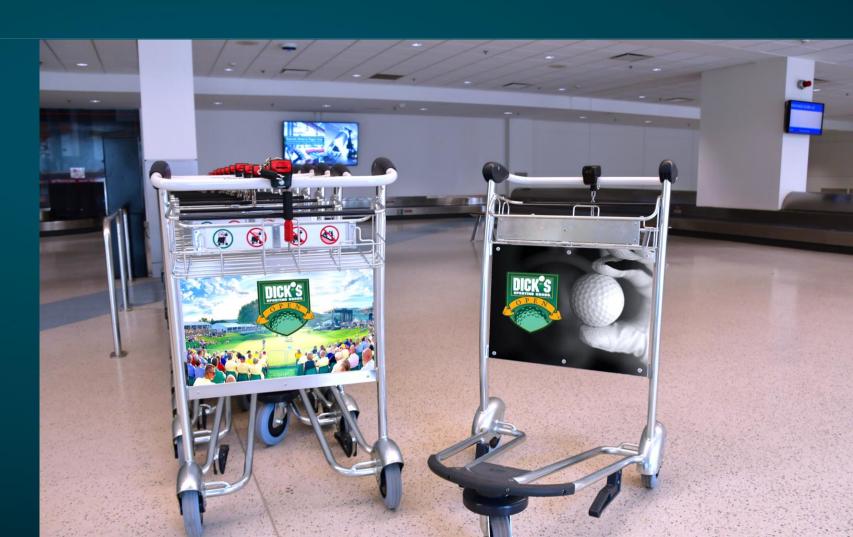

# **TERMINAL A**

Near American Airlines Gate Hold Area

• 10' X 5' Fabric Backlit

TERMINAL A, TERMINAL A, & 1<sup>st</sup> FLOOR GARAGE

Location in the Baggage Claim of Terminal A and Terminal B – 50 Carts