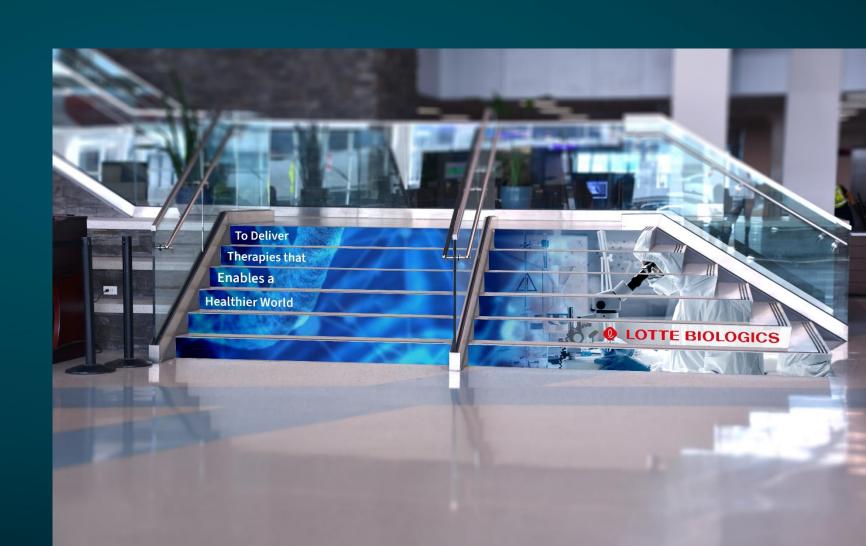

# Staircase

Grand Hall Glass Staircase Wrap

# **CENTER TERMINAL**

Grand Hall 1st Floor

Grand Hall Glass Stair wrap

# **Grand Hall**

• 2 Column Wraps on sides of Center Escalator