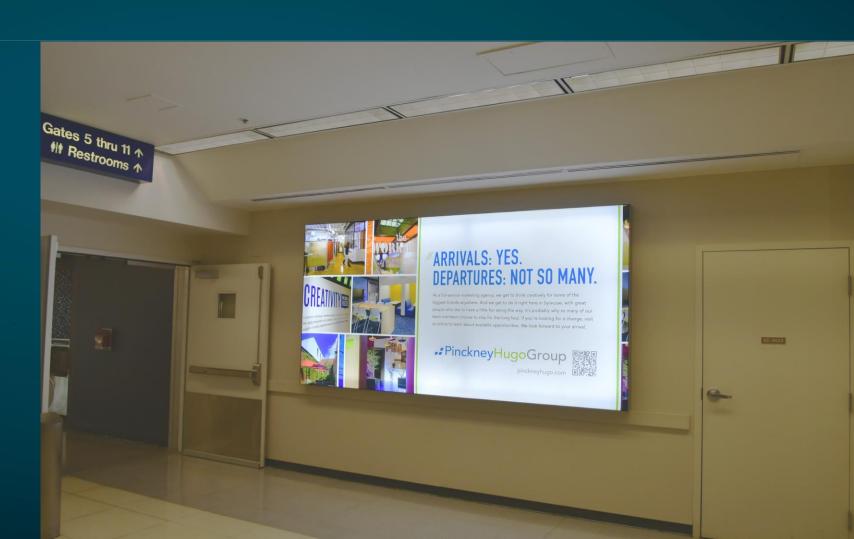

# **TERMINAL A & B & Grand Hall**

Location in the Baggage Claim of Terminal A and Terminal B, these large screen 4K monitors display your advertisement to passengers and visitors

# DIMENSIONS

3840 pixels x 2160 pixels: 86 in. 4K UHD