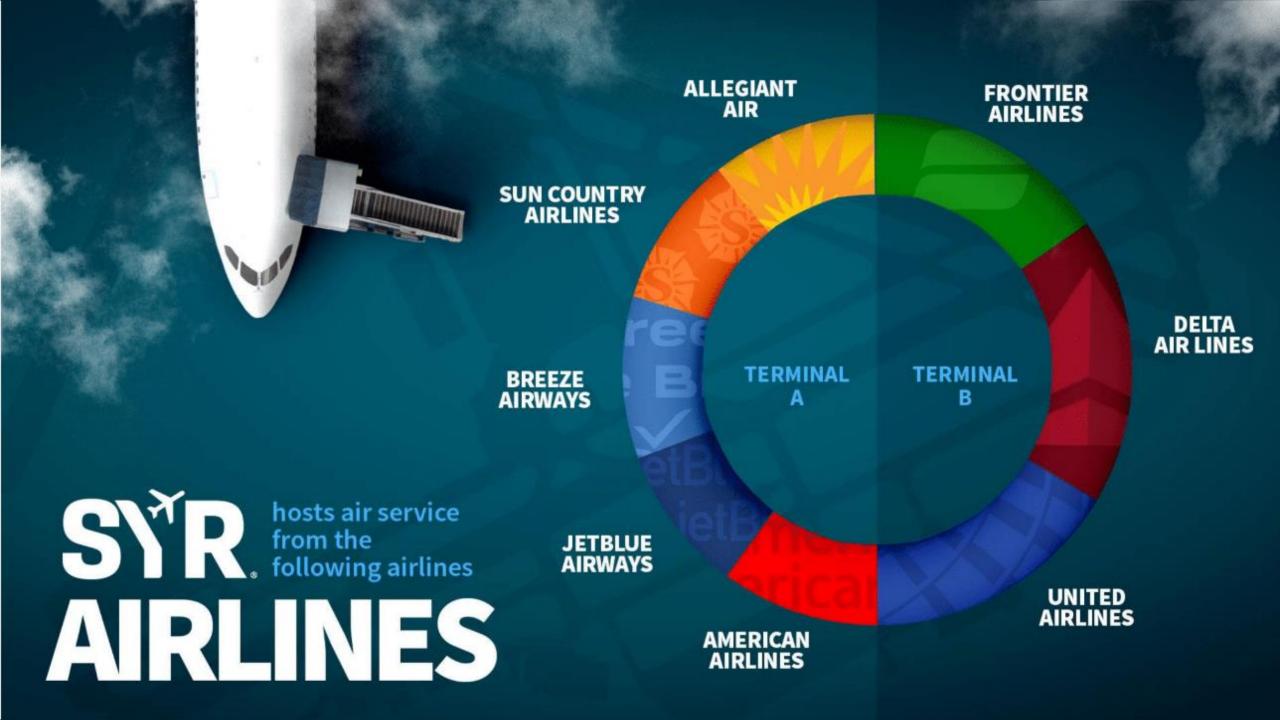

To view a full list of our advertisers click here

# **TERMINAL B**

Laptop station across from Gate 23, 24, & 25

# **DIMENSIONS**

223.75"(w) x 19.75"(h)





# **TERMINAL B**

Next to Gate 20

• 134(W) X 96.5 (H)





# **TERMINAL A & B**

Passenger Bridges to Parking Garage

• Size 374"(W) X 116"(D)

## **DIMENSIONS**

374"(w) x 116"(h)





# **GRAND HALL**

# Staircase

Grand Hall Glass Staircase Wrap





# **CENTER TERMINAL**

Grand Hall 1st Floor

Grand Hall Glass Stair wrap





# **North Terminal 2<sup>nd</sup> Floor**

Outside Exit Portals Side B – Delta, Frontier, United

• Size 210" (W) X 86.5" (D)





# **NORTH TERMINAL**

Next to the Military Courtesy Room

Glass Wrap 2<sup>nd</sup> Floor by Exit Portals





# **Concourse A**

• 1-6 column wraps