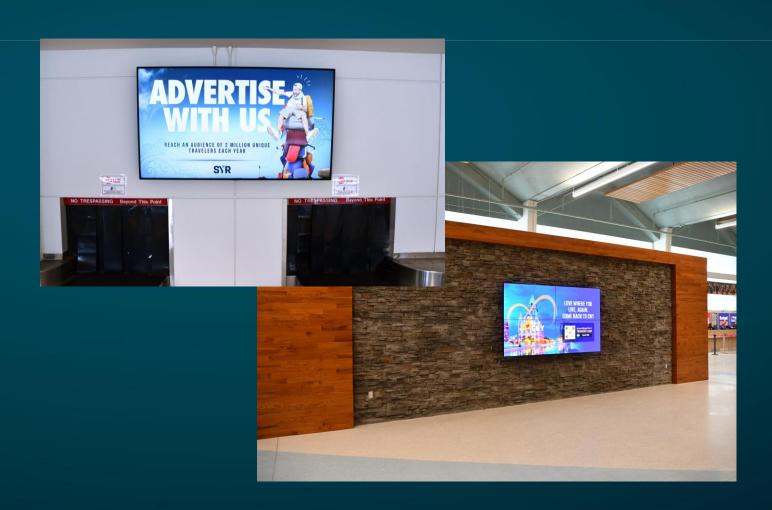

# **TERMINAL A & B & Grand Hall**

Location in the Baggage Claim of Terminal A and Terminal B, these large screen 4K monitors display your advertisement to passengers and visitors

# DIMENSIONS

3840 pixels x 2160 pixels: 86 in. 4K UHD