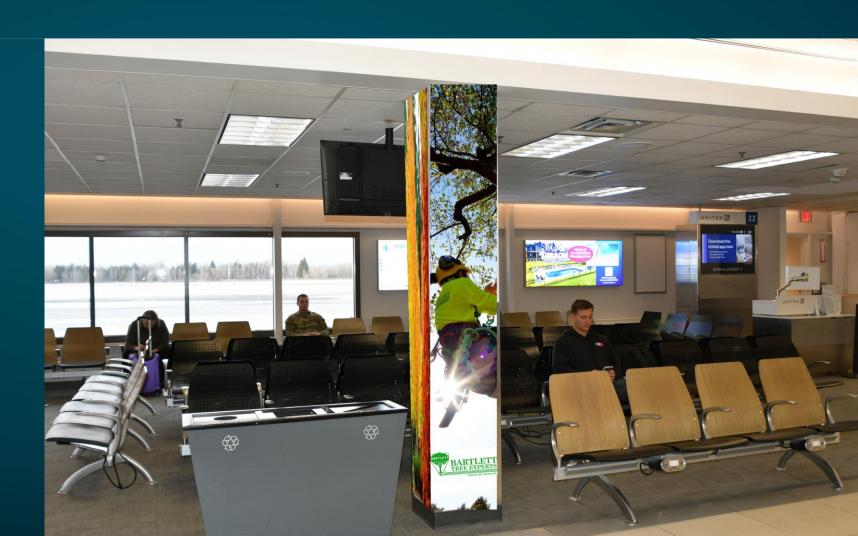

here

# **TERMINAL B**

Laptop station across from Gate 23, 24, & 25

# **DIMENSIONS**

223.75"(w) x 19.75"(h)





# **TERMINAL B**

Next to Gate 20

• 134(W) X 96.5 (H)





# **TERMINAL A & B**

Passenger Bridges to Parking Garage

• Size 374"(W) X 116"(D)

## **DIMENSIONS**

374"(w) x 116"(h)





# **GRAND HALL**

# Staircase

Grand Hall Glass Staircase Wrap





# **CENTER TERMINAL**

Grand Hall 1st Floor

Grand Hall Glass Stair wrap





# **North Terminal 2<sup>nd</sup> Floor**

Outside Exit Portals Side B – Delta, Frontier, United

• Size 210" (W) X 86.5" (D)





# **NORTH TERMINAL**

Next to the Military Courtesy Room

Glass Wrap 2<sup>nd</sup> Floor by Exit Portals





# **Concourse A**

• 1-6 column wraps





# **Concourse B**

 1 Column Wraps across from Palladino Farms





# **Grand Hall**

• 2 Column Wraps on sides of Center Escalator





# **CENTER TERMINAL,**

Above Wayfinding Signage – 1st Floor

• 359.75" (W) X 35.5" (H)





# **South Terminal - Escalator**

Beam next to South Escalator – 1st Floor

• 359.75" (W) X 35.5" (H)





# **TERMINAL A**

Near American Airlines Gate Hold Area

• 10' X 5' Fabric Backlit





TERMINAL A, TERMINAL A, & 1<sup>st</sup> FLOOR GARAGE

Location in the Baggage Claim of Terminal A and Terminal B – 50 Carts

# **DIMENSIONS**

20.5"(w) x 14.75"(h)





# **TERMINAL A & B & Grand Hall**

Location in the Baggage Claim of Terminal A and Terminal B, these large screen 4K monitors display your advertisement to passengers and visitors

# DIMENSIONS

3840 pixels x 2160 pixels: 86 in. 4K UHD





# TO TALK ABOUT YOUR ADVERTISI