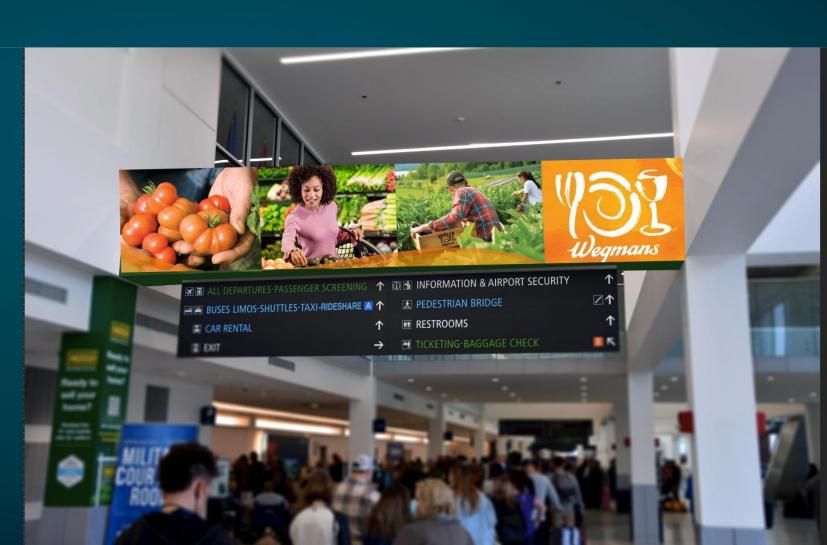

# **CENTER TERMINAL,**

Above Wayfinding Signage – 1st Floor

• 359.75" (W) X 35.5" (H)