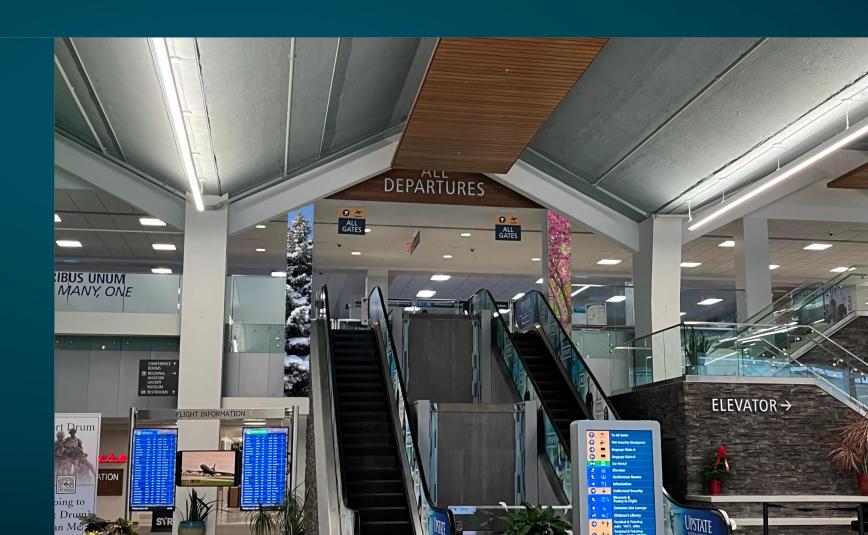

# **CENTER TERMINAL,**

Above Wayfinding Signage – 1st Floor

• 359.75" (W) X 35.5" (H)

# **South Terminal - Escalator**

Beam next to South Escalator – 1st Floor

• 359.75" (W) X 35.5" (H)