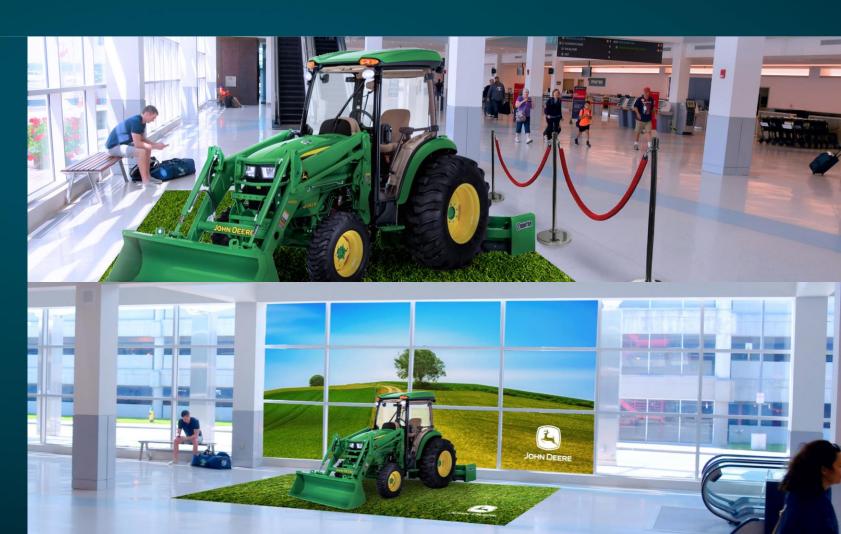

ROAD

ROAD

**TERMINAL A & B** 

1<sup>st</sup> Floor

Location throughout the first floor in Terminal A and Terminal B, these full-scale exhibits reach an audience of arriving and departing passengers as well as visitors

### **CENTER TERMINAL**

1<sup>st</sup> Floor

Location throughout the first floor in Terminal A and Terminal B, these full-scale exhibits reach an audience of arriving and departing passengers as well as visitors