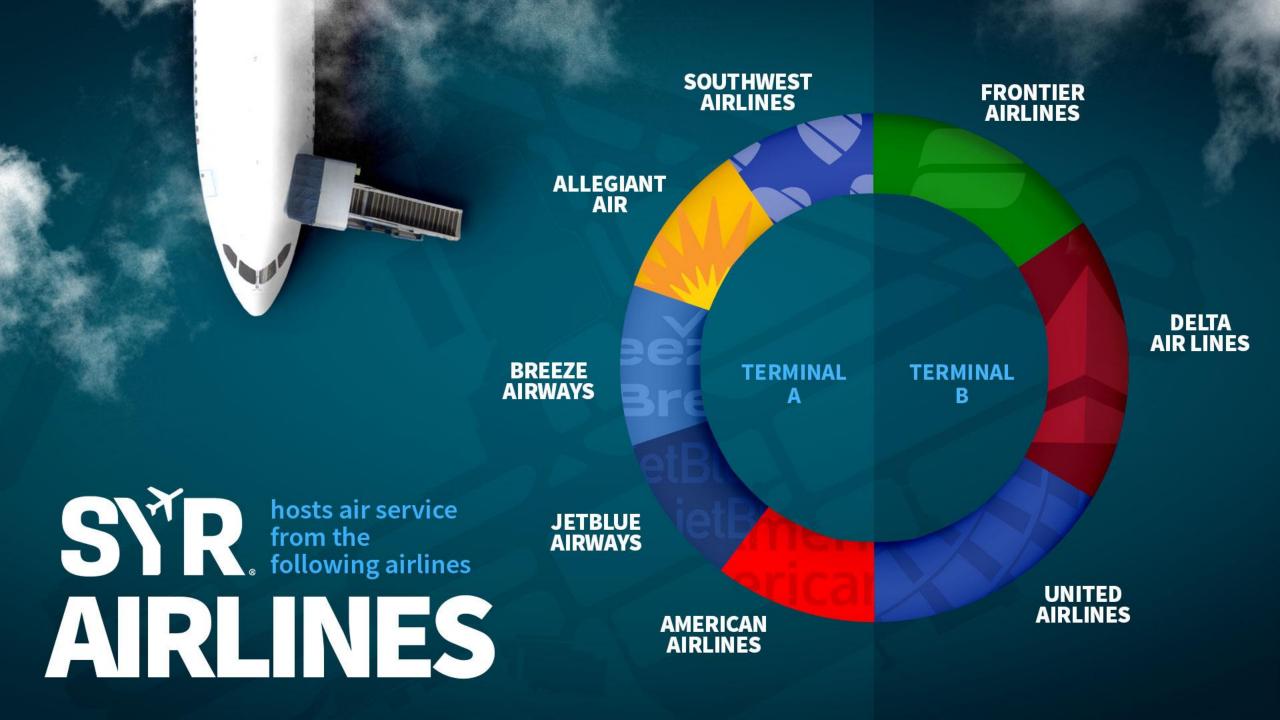

## LOCATION ISKEY

1<sup>st</sup> Floor

- BACKLIT TENSION FABRIC
- TENSION FABRIC NO BACKLIGHTING
- DIGITAL
- EXHIBIT SPACE (Vehicle & Floor)
- RESERVATION BOARD

- WRAPS (Wall & Column)
- VINYL CLINGS
  (Surface, Windows & Floors)
- LUGGAGE CARTS



ROAD

ROAD

**TERMINAL A & B** 

1<sup>st</sup> Floor

Location throughout the first floor in Terminal A and Terminal B, these full-scale exhibits reach an audience of arriving and departing passengers as well as visitors





### **CENTER TERMINAL**

1<sup>st</sup> Floor

Location throughout the first floor in Terminal A and Terminal B, these full-scale exhibits reach an audience of arriving and departing passengers as well as visitors





# TO TALK ABOUT YOUR ADVERTISING PLAN

https://www.syrairport.org/about-us/advertising-at-syr/

LIND