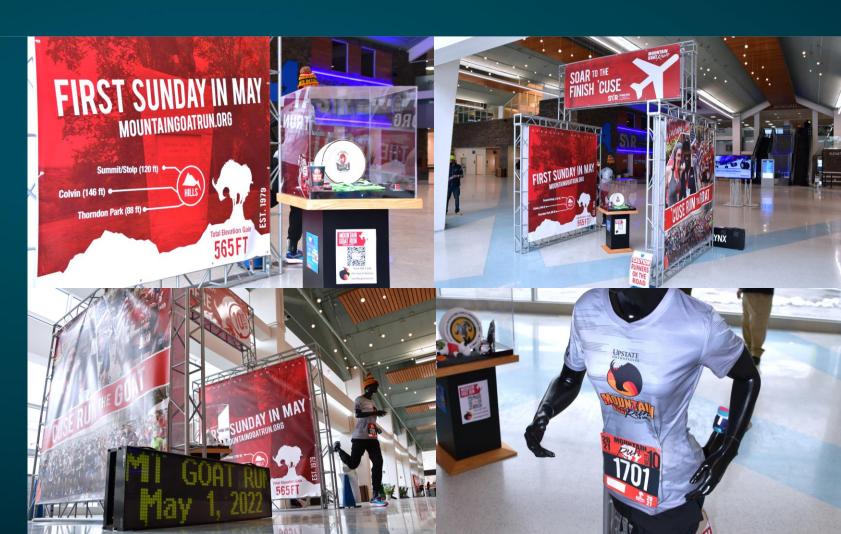

ROAD

ROAD

**TERMINAL A & B** 

1<sup>st</sup> Floor

Location throughout the first floor in Terminal A and Terminal B, these full-scale exhibits reach an audience of arriving and departing passengers as well as visitors

### **CENTER TERMINAL**

1<sup>st</sup> Floor

Location throughout the first floor in Terminal A and Terminal B, these full-scale exhibits reach an audience of arriving and departing passengers as well as visitors