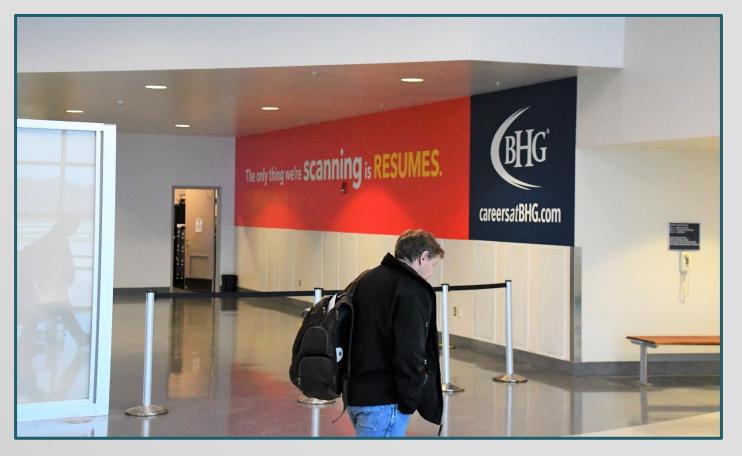

### Wall Wrap Terminal B Post Security

MONTHLY RATES: \$400.00

EST. ONE TIME PRODUCTION: AVAILABLE UPON REQUEST

**DIMENSIONS: 302.5" (W) X 99.5" (H)** 

Located: Terminal B near the center terminal