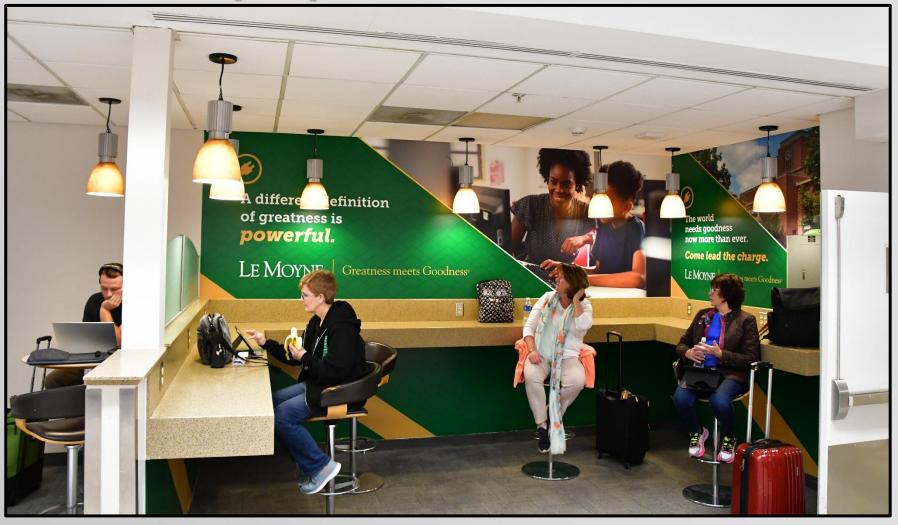

### Wall Wrap Terminal B Post Security

MONTHLY RATES: \$400.00

EST. ONE TIME PRODUCTION: AVAILABLE UPON REQUEST

**DIMENSIONS: 302.5" (W) X 99.5" (H)** 

Located: Terminal B near the center terminal