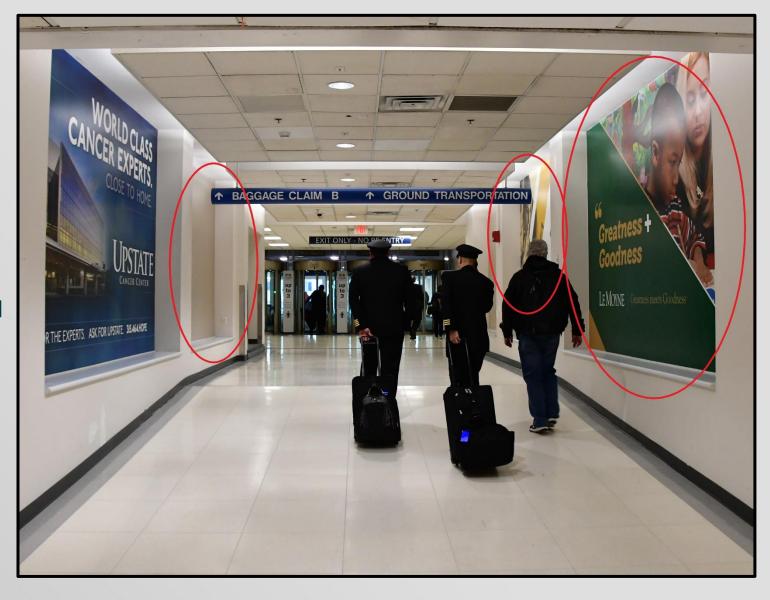

### Wall Wrap Terminal B Exit Portals

MONTHLY RATES: \$400.00

EST. ONE TIME PRODUCTION: AVAILABLE UPON REQUEST

**DIMENSIONS:** 132.5" (W) X101.25" (H)

Located in Terminal B