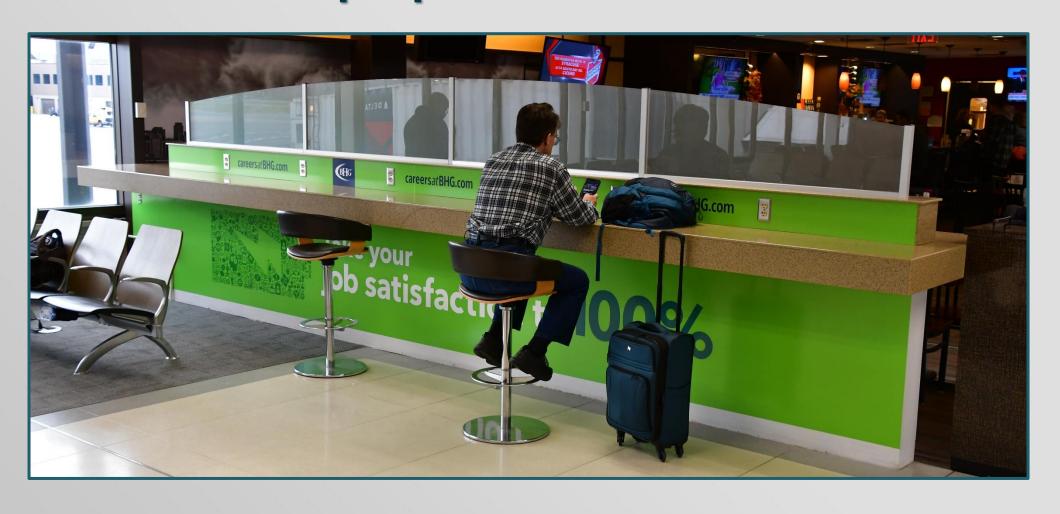

# Wall Wrap Terminal B Laptop Station

MONTHLY RATES: \$400.00

EST. ONE
TIME
PRODUCTION:
AVAILABLE
UPON REQUEST

DIMENSIONS: 223.75" (W) X 19.75"(H)

Located in Terminal B across from departure gates 23, 24, & 25