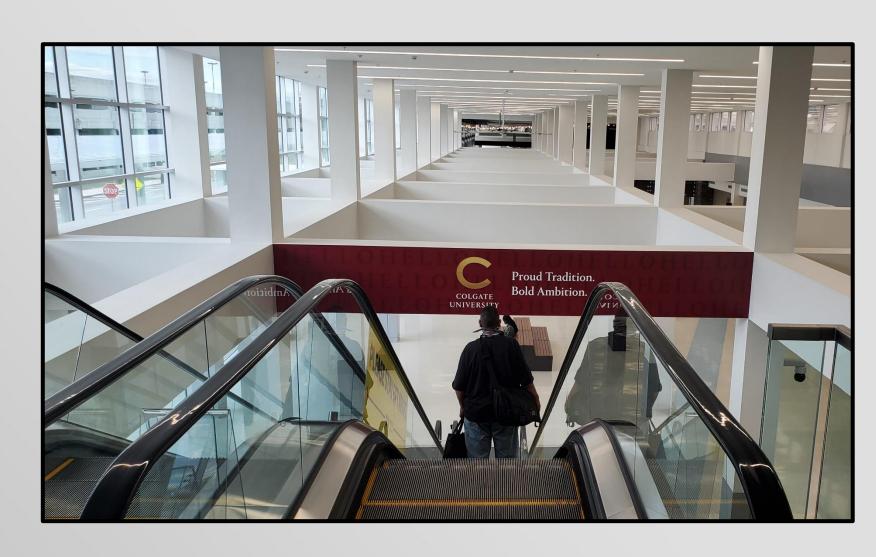

# Wall Wrap Terminal A Beam Over Escalator

MONTHLY RATES: \$450.00

EST. ONE TIME PRODUCTION: AVAILABLE UPON REQUEST

**DIMENSIONS**: 243" (W) X 35"(H)

Located in Terminal A arrivals.