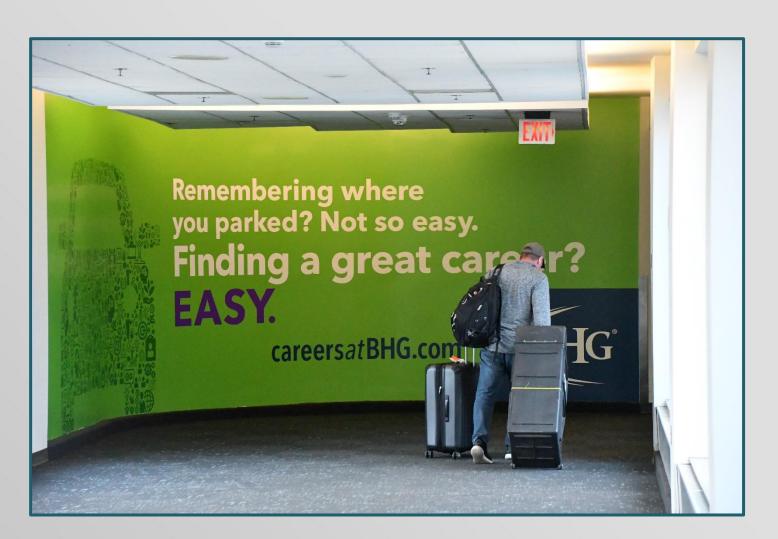

### Wall Wrap Terminal B Bridge to Parking Garage

MONTHLY RATES: \$300.00

EST. ONE TIME PRODUCTION: AVAILABLE UPON REQUEST

**DIMENSIONS**: 374" (W) X 116"(H)

Located in Terminal B, passenger bridge to parking garage