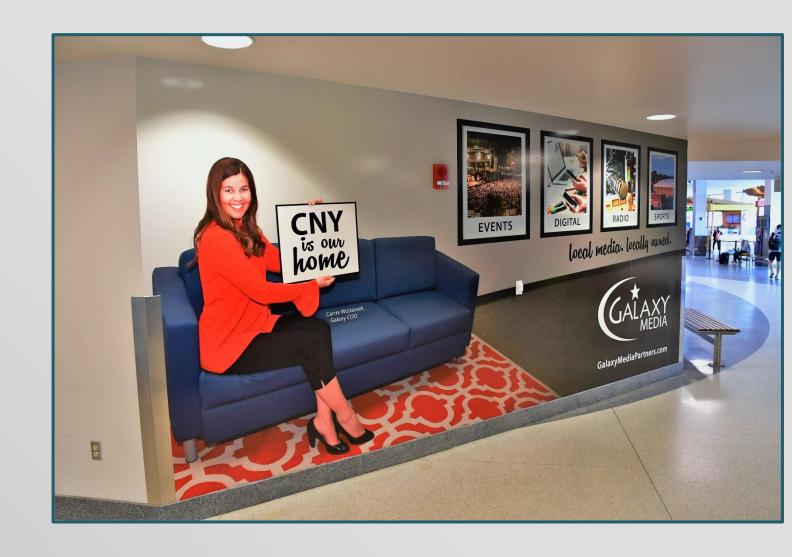

# Wall Wrap Terminal B Laptop Station

MONTHLY RATES: \$400.00

EST. ONE
TIME
PRODUCTION:
AVAILABLE
UPON REQUEST

DIMENSIONS: 223.75" (W) X 19.75"(H)

Located in Terminal B across from departure gates 23, 24, & 25

## Wall Wrap Terminal A

**Laptop Station** 