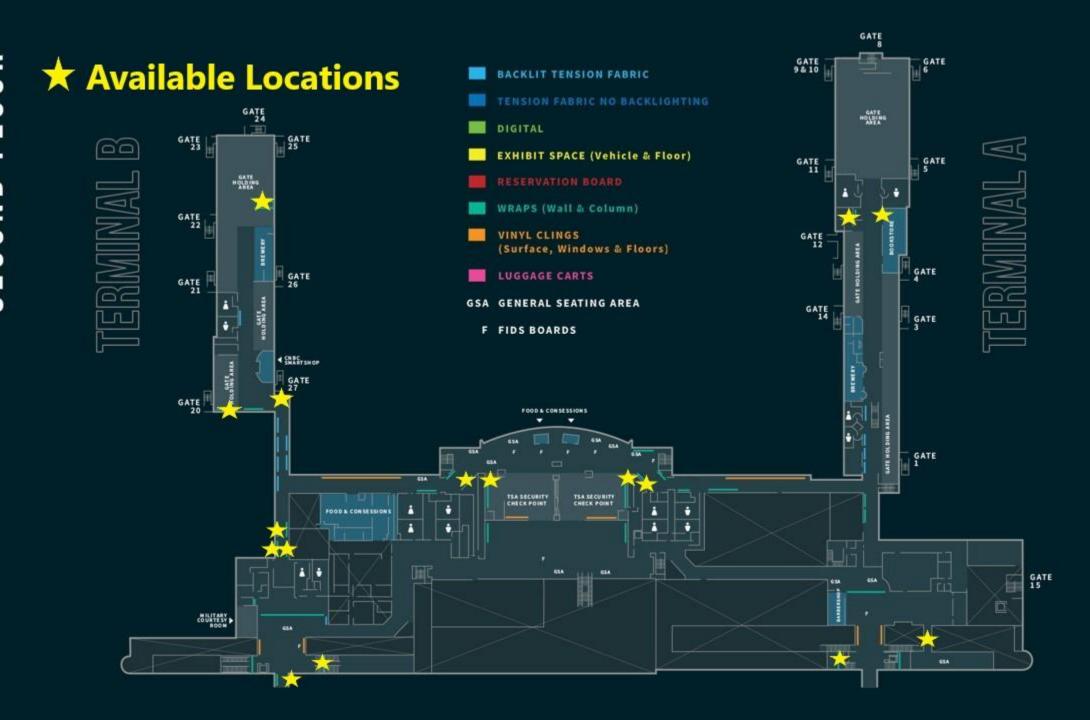

### **Available Locations**

BACKLIT TENSION FABRIC

TENSION FABRIC NO BACKLIGHTING

DIGITAL

EXHIBIT SPACE (Vehicle & Floor)

RESERVATION BOARD

WRAPS (Wall & Column)

VINYL CLINGS
(Surface, Windows & Floors)

LUGGAGE CARTS

GSA GENERAL SEATING AREA

F FIDS BOARDS