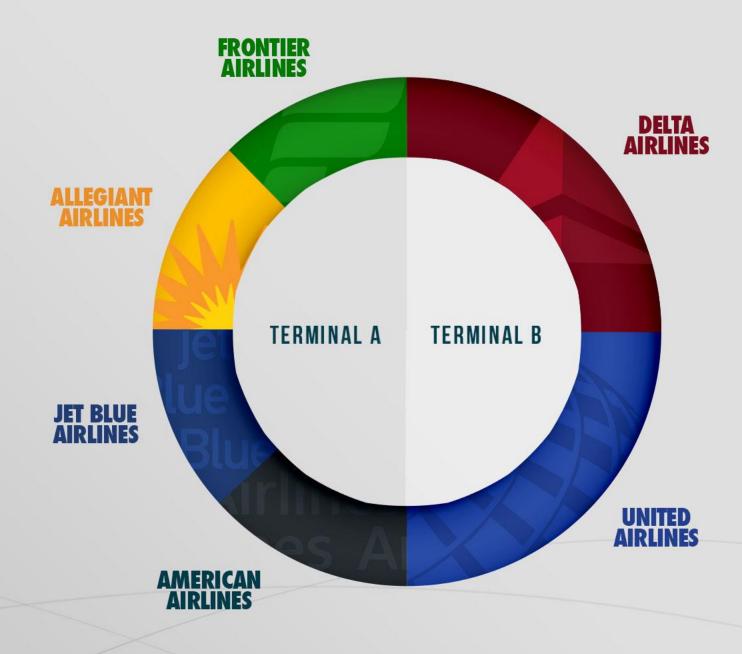

### **Available Locations**

BACKLIT TENSION FABRIC

TENSION FABRIC NO BACKLIGHTING

DIGITAL

EXHIBIT SPACE (Vehicle & Floor)

RESERVATION BOARD

WRAPS (Wall & Column)

VINYL CLINGS
(Surface, Windows & Floors)

LUGGAGE CARTS

GSA GENERAL SEATING AREA

F FIDS BOARDS



# ш



### Wall Wrap Center Terminal Post Security

MONTHLY RATES: \$300.00

EST. ONE TIME PRODUCTION: AVAILABLE UPON REQUEST

**DIMENSIONS:** 515.5" (W) X 71.75"(H)

**Located: Center Terminal** 



### Wall Wrap Center Terminal Post Security

MONTHLY RATES: \$300.00

EST. ONE TIME PRODUCTION: AVAILABLE

UPON REQUEST

**DIMENSIONS: 380.5" (W) X 71.75" (H)** 

**Located: Center Terminal** 



### Wall Wrap Terminal B Post Security

MONTHLY RATES: \$400.00

EST. ONE TIME PRODUCTION: AVAILABLE UPON REQUEST

**DIMENSIONS: 30