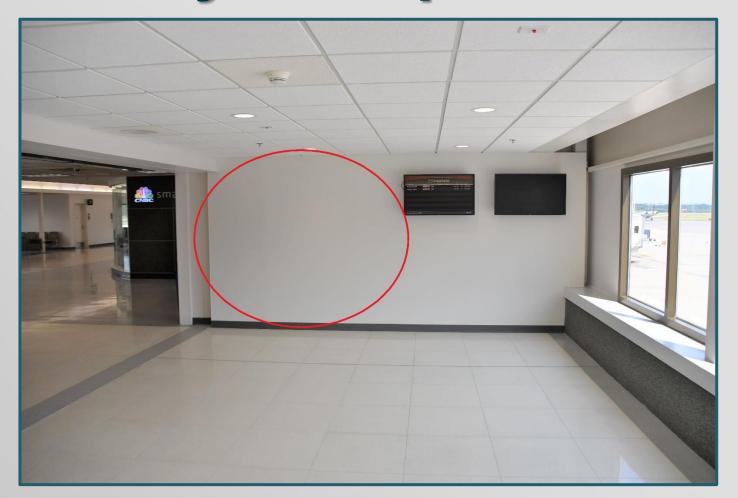

### Wall Wrap Terminal A Post Security

MONTHLY RATES: \$400.00

EST. ONE TIME PRODUCTION: AVAILABLE

**UPON REQUEST** 

**DIMENSIONS:** 219" (W) X 99.5" (H)

Located in Terminal A.

MONTHLY RATES: \$600.00

EST. ONE
TIME
PRODUCTION:
AVAILABLE
UPON REQUEST