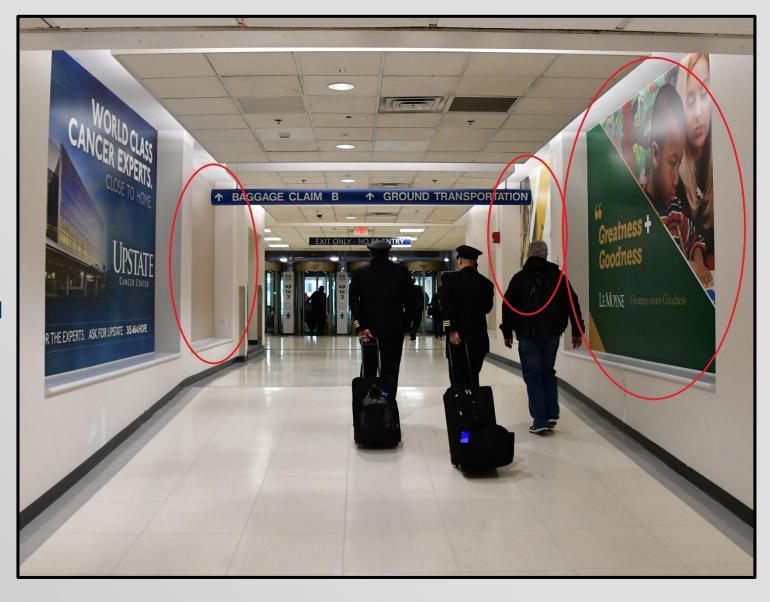

#### Wall Wrap Terminal B Exit Portals

MONTHLY RATES: \$400.00

EST. ONE TIME PRODUCTION: AVAILABLE UPON REQUEST

**DIMENSIONS:** 132.5" (W) X101.25" (H)

Located in Terminal B