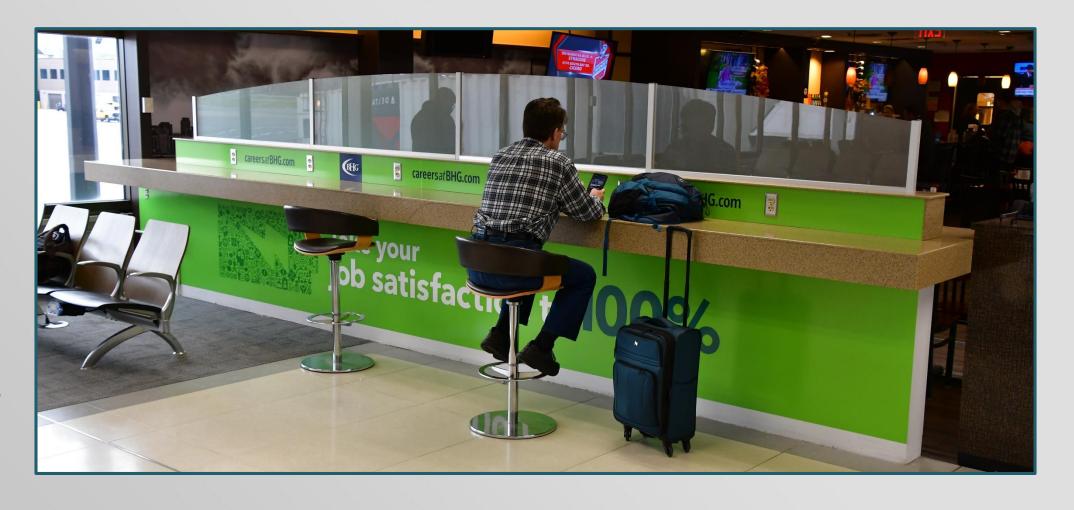

#### Wall Wrap Terminal A Post Security

MONTHLY RATES: \$400.00

EST. ONE TIME PRODUCTION: AVAILABLE

**UPON REQUEST** 

**DIMENSIONS:** 219" (W) X 99.5" (H)

Located in Terminal A.

MONTHLY RATES: \$600.00

EST. ONE
TIME
PRODUCTION:
AVAILABLE
UPON REQUEST

DIMENSIONS:
ABOVE COUNTER
253" (W) X
91.5"(H)
BELOW
COUNTER
120" (W) X
39.5"(H)

Located in Terminal A departures