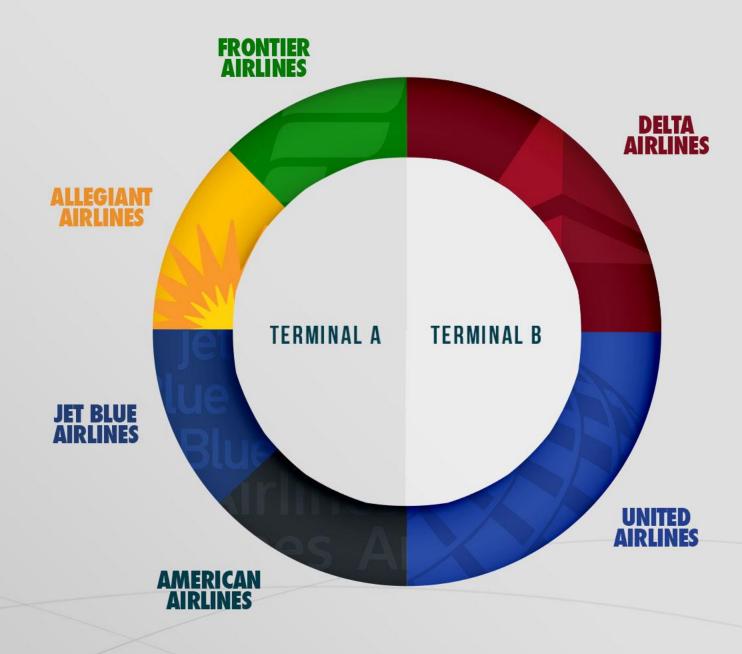

### Wall Wrap Center Terminal Post Security

MONTHLY RATES: \$300.00

EST. ONE TIME PRODUCTION: AVAILABLE UPON REQUEST

**DIMENSIONS:** 515.5" (W) X 71.75"(H)

**Located: Center Terminal** 

## Wall Wrap Terminal B Laptop Station

MONTHLY RATES: \$400.00

EST. ONE
TIME
PRODUCTION:
AVAILABLE
UPON REQUEST

DIMENSIONS: 223.75" (W) X 19.75"(H)

Located in Terminal B across from departure gates 23, 24, & 25

## Wall Wrap Terminal B Next to gate 20

MONTHLY RATES: \$400.00

EST. ONE TIME
PRODUCTION: AVAILABLE
UPON REQUEST

**DIMENSIONS**: 132" (W) X 96.5"(H)

Located in Terminal B next to gate 20

# Wall Wrap Terminal B Hallway to Departures

MONTHLY RATES: \$400.00

EST. ONE TIME
PRODUCTION: AVAILABLE
UPON REQUEST

DIMENSIONS: TBD

Located in Terminal B

#### Wall Wrap Terminal B Exit Portals

MONTHLY RATES: \$400.00

EST. ONE TIME PRODUCTION: AVAILABLE UPON REQUEST

**DIMENSIONS:** 132.5" (W) X101.25" (H)

Located in Terminal B

### Wall Wrap Terminal B Bridge to Parking Garage

MONTHLY RATES: \$300.00

EST. ONE TIME PRODUCTION:
AVAILABLE UPON REQUEST

**DIMENSIONS**: 374" (W) X 116"(H)

Located in Terminal B, passenger bridge to parking garage

### Wall Wrap Terminal A Beam Over Escalator

MONTHLY RATES: \$450.00

EST. ONE TIME PRODUCTION: AVAILABLE UPON REQUEST

**DIMENSIONS**: 243" (W) X 35"(H)

Located in Terminal A arrivals.

# Wall Wrap Terminal A Across from Baggage Claim

MONTHLY RATES: \$425.00

EST. ONE TIME PRODUCTION: AVAILABLE UPON REQUEST

**DIMENSIONS:** 228" (W) X 137.5"(H)

Located in Terminal B across from the baggage claim.

#### Wall Wrap Terminal A Post Security

MONTHLY RATES: \$400.00

EST. ONE TIME PRODUCTION: AVAILABLE

**UPON REQUEST** 

**DIMENSIONS:** 219" (W) X 99.5" (H)

Located in Terminal A.

MONTHLY RATES: \$600.00

EST. ONE
TIME
PRODUCTION:
AVAILABLE
UPON REQUEST

#### **Wall Wrap Terminal A Next to Gate 21**

MONTHLY RATES: \$375.00

EST. ONE TIME PRODUCTION: AVAILABLE

UPON REQUEST

**DIMENSIONS:** 155" (W) X 67.5" (H)

Located in Terminal A.

#### Wall Wrap Terminal A 2<sup>nd</sup> Floor Arrivals

MONTHLY RATES: \$650.00

EST. ONE TIME PRODUCTION: AVAILABLE

**UPON REQUEST** 

**DIMENSIONS:** 236.5" (W) X 87.5" (H)

Located in Terminal A