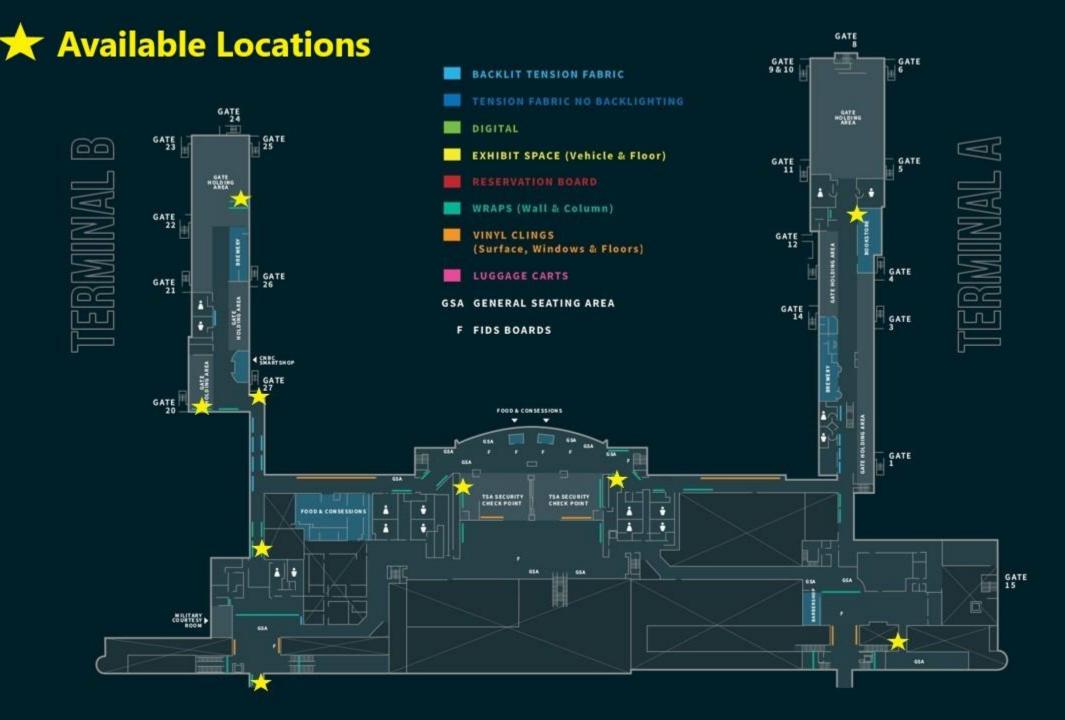

#### **Available Locations**

BACKLIT TENSION FABRIC

TENSION FABRIC NO BACKLIGHTING

DIGITAL

EXHIBIT SPACE (Vehicle & Floor)

RESERVATION BOARD

WRAPS (Wall & Column)

VINYL CLINGS
(Surface, Windows & Floors)

LUGGAGE CARTS

GSA GENERAL SEATING AREA

F FIDS BOARDS

ш

### Wall Wrap Center Terminal Post Security

MONTHLY RATES: \$300.00

EST. ONE TIME PRODUCTION: AVAILABLE UPON REQUEST

**DIMENSIONS:** 515.5" (W) X 71.75"(H)

**Located: Center Terminal** 

## Wall Wrap Terminal B Laptop Station

MONTHLY RATES: \$400.00

EST. ONE
TIME
PRODUCTION:
AVAILABLE
UPON REQUEST

DIMENSIONS: 223.75" (W) X 19.75"(H)

Located in Terminal B across from departure gates 23, 24, & 25

## Wall Wrap Terminal B Next to gate 20

MONTHLY RATES: \$400.00

EST. ONE TIME
PRODUCTION: AVAILABLE
UPON REQUEST

**DIMENSIONS**: 132" (W) X 96.5"(H)

Located in Terminal B next to gate 20

# Wall Wrap Terminal B Hallway to Departures

MONTHLY RATES: \$400.00

EST. ONE TIME
PRODUCTION: AVAILABLE
UPON REQUEST

DIMENSIONS: TBD

Located in Terminal B

#### Wall Wrap Terminal B Exit Portals

MONTHLY RATES: \$400.00

EST. ONE TIME PRODUCTION: AVAILABLE UPON REQUEST

**DIMENSIONS:** 132.5" (W) X101.25" (H)

Located in Terminal B

### Wall Wrap Terminal B Bridge to Parking Garage

MONTHLY RATES: \$300.00

EST. ONE TIME PRODUCTION:
AVAILABLE UPON REQUEST

**DIMENSIONS**: 374" (W) X 116"(H)

Located in Terminal B, passenger bridge to parking garage

### Wall Wrap Terminal A Beam Over Escalator

MONTHLY RATES: \$450.00

EST. ONE TIME PRODUCTION: AVAILABLE UPON REQUEST

**DIMENSIONS**: 243" (W) X 35"(H)

Located in Terminal A arrivals.

# Wall Wrap Terminal A Across from Baggage Claim

MONTHLY RATES: \$425.00

EST. ONE TIME PRODUCTION: AVAILABLE UPON REQUEST

**DIMENSIONS:** 228" (W) X 137.5"(H)

Located in Terminal B across from the baggage claim.

#### Wall Wrap Terminal A Post Security

MONTHLY RATES: \$400.00

EST. ONE TIME PRODUCTION: AVAILABLE

**UPON REQUEST** 

**DIMENSIONS:** 219" (W) X 99.5" (H)

Located in Terminal A.

MONTHLY RATES: \$600.00

EST. ONE
TIME
PRODUCTION:
AVAILABLE
UPON REQUEST

#### **Wall Wrap Terminal A Next to Gate 21**

MONTHLY RATES: \$375.00

EST. ONE TIME PRODUCTION: AVAILABLE

UPON REQUEST

**DIMENSIONS:** 155" (W) X 67.5" (H)

Located in Terminal A.

#### Wall Wrap Terminal A 2<sup>nd</sup> Floor Arrivals

MONTHLY RATES: \$650.00

EST. ONE TIME PRODUCTION: AVAILABLE

**UPON REQUEST** 

**DIMENSIONS:** 236.5" (W) X 87.5" (H)

Located in Terminal A