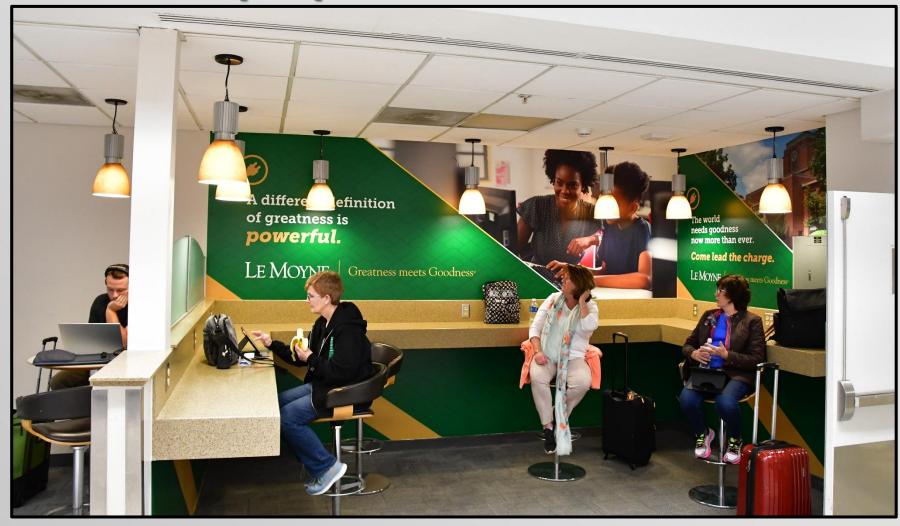

## Wall Wrap Terminal B Laptop Station

MONTHLY RATES: \$400.00

EST. ONE
TIME
PRODUCTION:
AVAILABLE
UPON REQUEST

DIMENSIONS: 223.75" (W) X 19.75"(H)

Located in Terminal B across from departure gates 23, 24, & 25

### Wall Wrap Terminal A

**Laptop Station** 