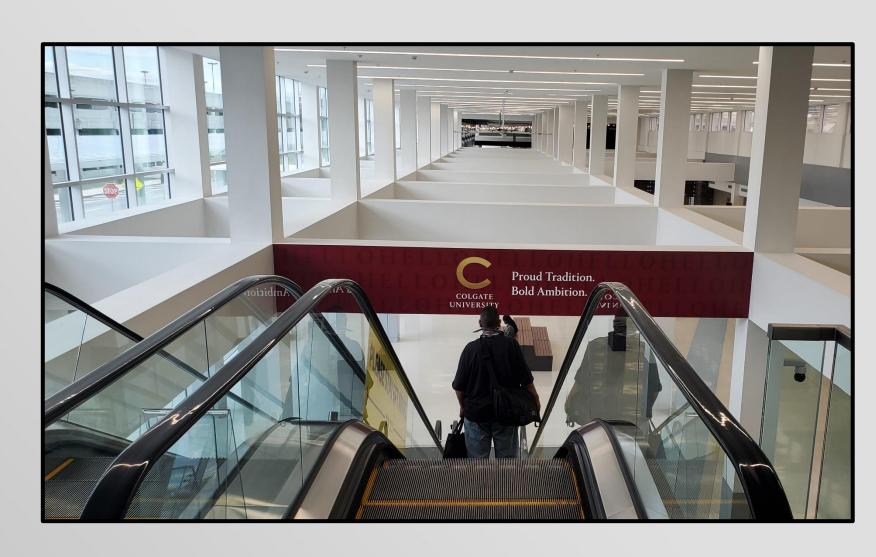

### Wall Wrap Terminal A Beam Over Escalator

MONTHLY RATES: \$450.00

EST. ONE TIME PRODUCTION: AVAILABLE UPON REQUEST

**DIMENSIONS**: 243" (W) X 35"(H)

Located in Terminal A arrivals.