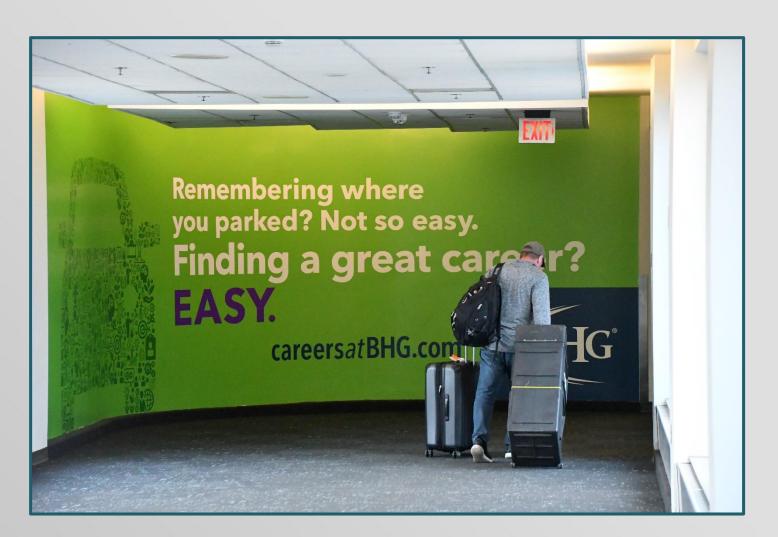

## Wall Wrap Terminal B Laptop Station

MONTHLY RATES: \$400.00

EST. ONE
TIME
PRODUCTION:
AVAILABLE
UPON REQUEST

DIMENSIONS: 223.75" (W) X 19.75"(H)

Located in Terminal B across from departure gates 23, 24, & 25