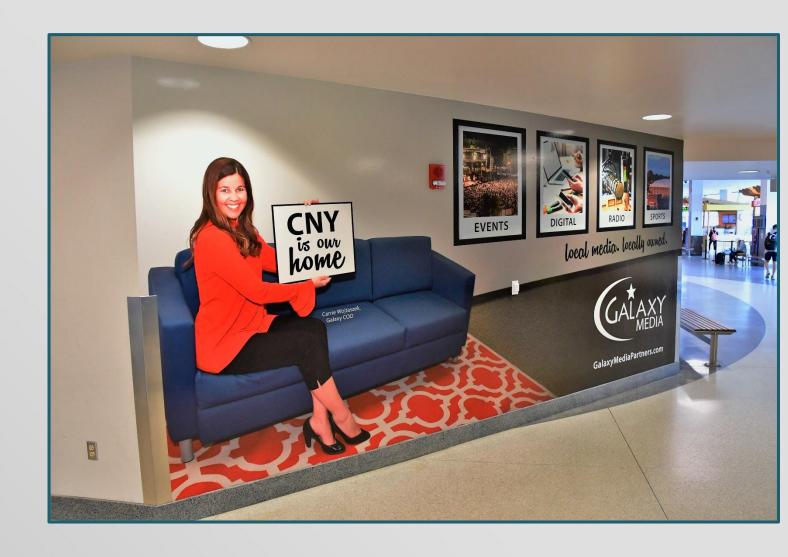

### Wall Wrap Center Terminal Post Security

MONTHLY RATES: \$300.00

EST. ONE TIME PRODUCTION: AVAILABLE UPON REQUEST

**DIMENSIONS:** 515.5" (W) X 71.75"(H)

**Located: Center Terminal** 