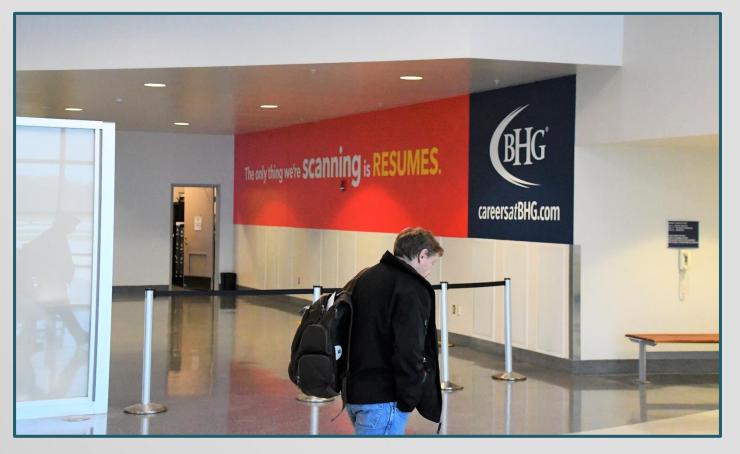

### Wall Wrap Center Terminal Post Security

MONTHLY RATES: \$300.00

EST. ONE TIME PRODUCTION: AVAILABLE UPON REQUEST

**DIMENSIONS:** 515.5" (W) X 71.75"(H)

**Located: Center Terminal** 