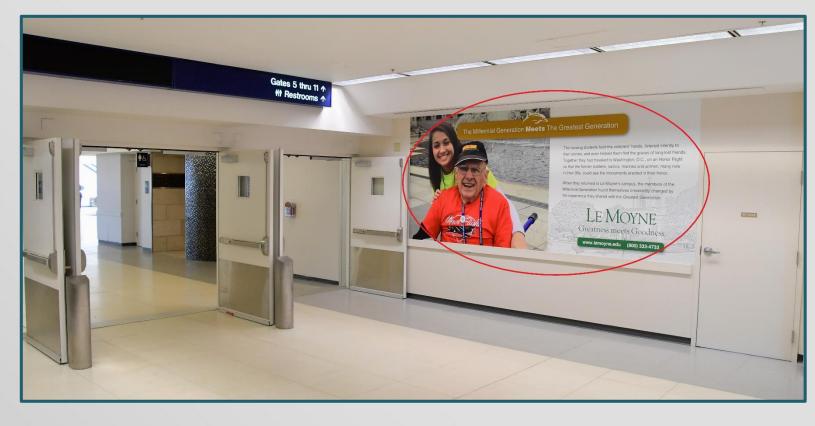

## Wall Wrap Terminal B Next to gate 20

MONTHLY RATES: \$400.00

EST. ONE TIME
PRODUCTION: AVAILABLE
UPON REQUEST

**DIMENSIONS**: 132" (W) X 96.5"(H)

Located in Terminal B next to gate 20