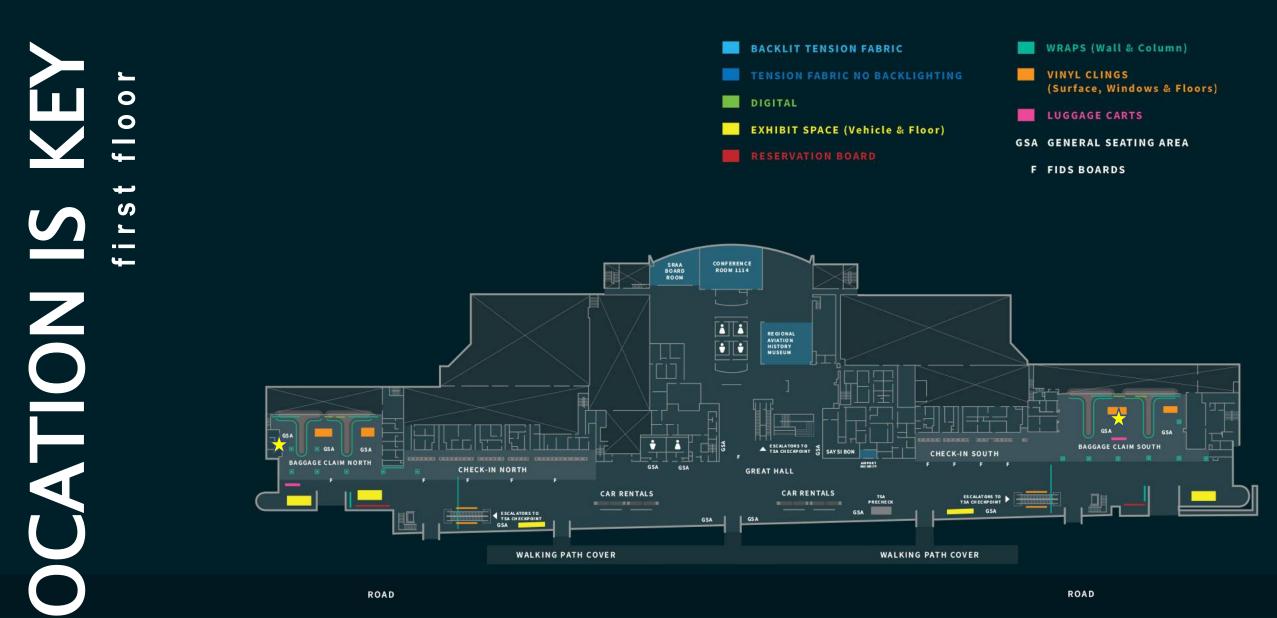

## Est. One Time Production: \$862.50/10 Luggage Carts

**Dimensions:** 20.5" (W) x 14.75"(h)

Located in the Baggage Claim of Terminal A and Terminal B and the 1<sup>st</sup> floor of the garage, these luggage carts will be used throughout the terminal. Reaching an audience of both departing and arriving passengers.