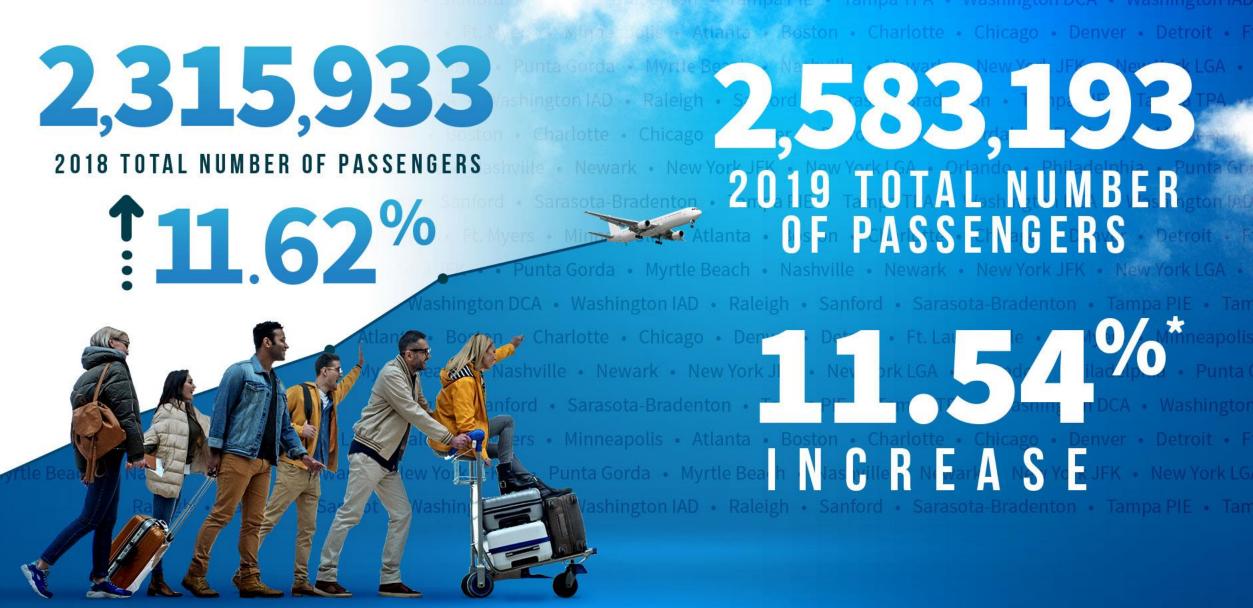

## ADVERTISING

Luggage Carts

R

\* SYR HOSTS **FRONTIER AIRLINES AIR SERVICE** ALLEGIANT AIRLINES **FROM THE** \*11% FOLLOWING \*27% **AIRLINES** JET BLUE AIRLINES DELTA AIRLINES \* Percentage total passengers traffic by airline **TERMINAL A TERMINAL B** \*29% **Q**% \*-AMERICAN AIRLINES UNITED AIRLINES