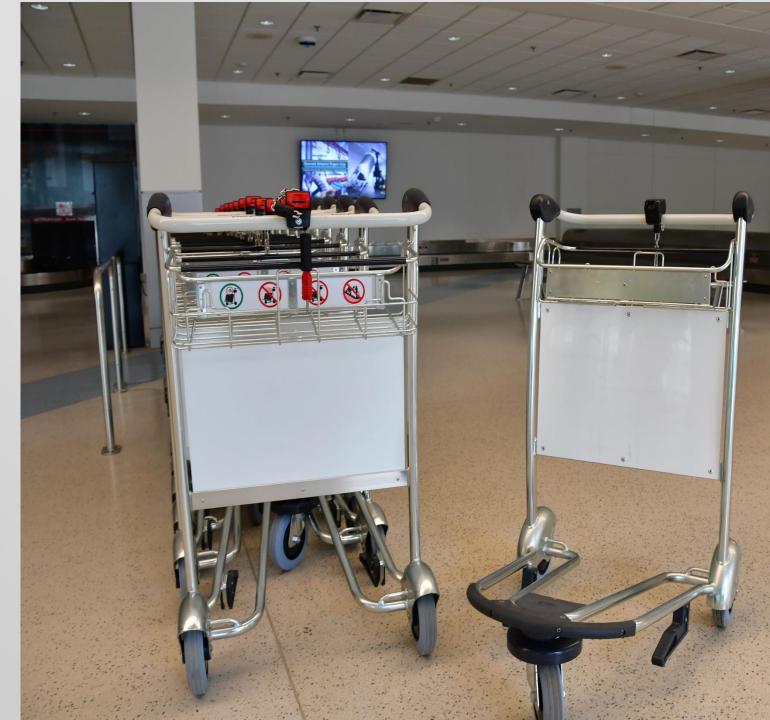

## Luggage Carts

Monthly Rates: \$350.00 per Month

## Est. One Time Production: \$862.50/10 Luggage Carts

**Dimensions:** 20.5" (W) x 14.75"(h)

Located in the Baggage Claim of Terminal A and Terminal B and the 1<sup>st</sup> floor of the garage, these luggage carts will be used throughout the terminal. Reaching an audience of both departing and arriving passengers.